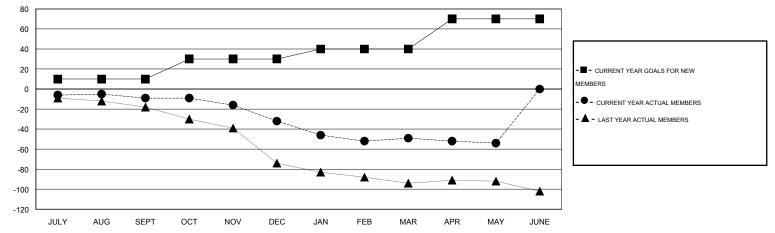

## LOCATION AUSTRALIA

GMT CA 7

| Clubs                 |                  |           |                  |                  | Members               |                    |                                     |                    |                  |
|-----------------------|------------------|-----------|------------------|------------------|-----------------------|--------------------|-------------------------------------|--------------------|------------------|
| RESULTS FOR 2015-2016 |                  |           |                  |                  | RESULTS FOR 2015-2016 |                    |                                     |                    |                  |
| QUARTER               | NEW CLUB<br>GOAL | NEW CLUBS | DROPPED<br>CLUBS | NET<br>GAIN/LOSS | QUARTER               | NEW MEMBER<br>GOAL | CHARTER AND<br>NEW MEMBERS<br>ADDED | DROPPED<br>MEMBERS | NET<br>GAIN/LOSS |
| JULY/AUG/SEPT         | 0                | 0         | 0                | 0                | JULY/AUG/SEPT         | 10                 | 37                                  | 46                 | -9               |
| OCT/NOV/DEC           | 1                | 0         | 0                | 0                | OCT/NOV/DEC           | 20                 | 26                                  | 49                 | -23              |
| JAN/FEB/MAR           | 0                | 0         | 0                | 0                | JAN/FEB/MAR           | 10                 | 28                                  | 45                 | -17              |
| APR/MAY/JUNE          | 1                | 0         | 0                | 0                | APR/MAY/JUNE          | 30                 | 14                                  | 19                 | -5               |